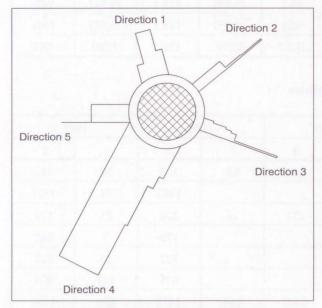

<sup>1 –</sup> Maribor inhabitants employed in another municipality

<sup>2 -</sup> Inhabitants from other municipalities employed in Maribor

Figure 1 - Daily commuting to Maribor

Figure 2 - Daily commuting from Maribor

#### **Explanation to Figures 1 and 2 (clockwise)**

Direction 1: Kungota, Šentilj, Pesnica

Direction 2: Lenart, Gornja Radgona, Murska Sobota

Direction 3: Duplek, Starše, Kidričevo, Ptuj, Videm, Ormož

Direction 4: Rače, Slovenska Bistrica, Celje, Ljubljana

Direction 5: Ruše, Radlje

workers), 10 % in Pesnica and Ruše, and less than 10% in Ptuj, Slovenska Bistrica and in Lenart.