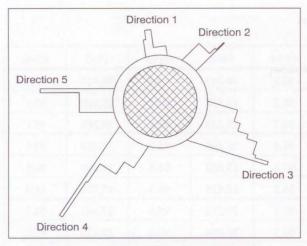

<sup>1 –</sup> Maribor inhabitants employed in another municipality

<sup>2 -</sup> Inhabitants from other municipalities employed in Maribor

Figure 1 - Daily commuting to Maribor

Figure 2 - Daily commuting from Maribor

#### **Explanation to Figures 1 and 2 (clockwise)**

Direction 1: Kungota, Šentilj, Pesnica

Direction 2: Lenart, Gornja Radgona, Murska Sobota

Direction 3: Duplek, Starše, Kidričevo, Ptuj, Videm, Ormož

Direction 4: Rače, Slovenska Bistrica, Celje, Ljubljana

Direction 5: Ruše, Radlje

workers), 10 % in Pesnica and Ruše, and less than 10% in Ptuj, Slovenska Bistrica and in Lenart.