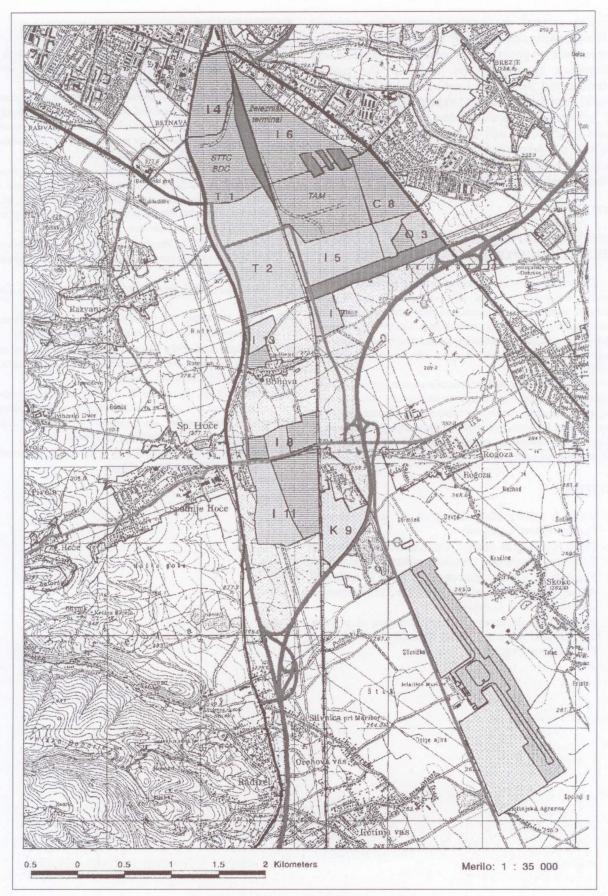

Maribor's geographic position will have a positive impact on the establishing, operations in development of land and logistic centre in southeastern part of Maribor. The centre will be located within the following contours: between inroads M-19 (Šentilj-Maribor-Ljubljana-Koper) and M-3 (Dravograd-Maribor-Ptuj-state frontier); at the important international road and railway intersection; and in the vicinity of the airport. The centre would spread along the triangle between Ptujska and Tržaška cesta to the Maribor airport. The entire surface of the area covers 6.3 km².

Figure 3: The land-logistic centre in Maribor

The optimal development cannot be achieved without taking advantage of the competitive advantages based on geographic and transport position, environment, knowledge and tradition. The city of Maribor and the region constitute such factors that would attract investors and capital. The construction of infrastructure network that is connected to the main development axis of the European terrain along with the development of transport and advanced technology to support logistic services already indicate changes and new terms of business.